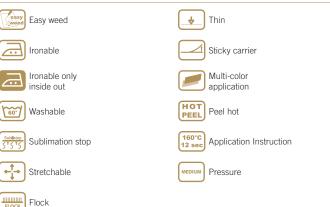

# THE PERFECT PRINT IN 5 SECONDS: THE ALL-ROUNDER AMONG DIGITAL PRINTING MATERIALS.

This is a polyurethane film for full color graphics with total opacity for heat transfer application, ideal for printing high quality, four-color graphics, and providing total opacity. The material is thin, white and extremely easy to weed, and easy to cut. The material enables a reduction in production time when printing heat transfers suitable for garment application with your eco-solvent printer/cutter. Sportsfilm was developed so that it will dry very quickly thus saving unnecessary down time before heat application. Colors remain vibrant after washing, the effect is soft with a matte finish. Coated with a specialty adhesive designed for application on a wide range of fabrics. Application time only 5 seconds!

## APPLICATION INSTRUCTIONS

- Temperature: 130° C / 150° C
- Time: 10 sec. / 5 sec.
- Pressure: medium (#4-6 on Hotronix®)
- Peel: hot

## CARE INSTRUCTIONS

Machine wash up to 60  $^{\circ}\mathrm{C}$  using mild detergent. Do not use bleach. Do not dry clean. Iron only inside out.