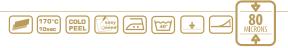

# APPLICATION INSTRUCTIONS

Temperature: 170° C
Time: 20 sec.
Pressure: medium
(#4-6 on Hotronix®)

#### • Peel: cold